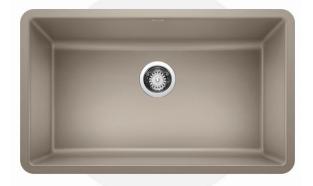

## **PRECIS COLLECTION**

Undermount 1 3/4 Bowl in "White" - Low Divide

Undermount Medium in "Biscuit"

Undermount 30" Single in "Truffle"

Undermount Large in "Café Brown"

Undermount Cascade in "Metallic Gray"