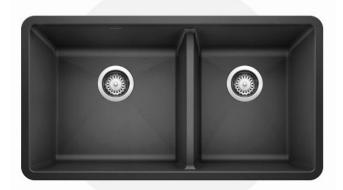

## **DIAMOND COLLECTION**

Undermount 1 3/4 Bowl in "White"

Undermount Super Single in "Cement Gray"

Undermount Single in "Metallic Gray"

Topmount Bar Sink in "Cinder"

Undermount Double in "Anthracite" – Low Divide