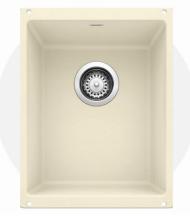

Undermount Double in "Biscuit"

Undermount 1 ¾ Bowl Reserve in "Truffle"

– Low Divide

Topmount Super Single in "Café Brown"

## **PRECIS COLLECTION**

Undermount 1 3/4 Bowl in "White" - Low Divide

Undermount Medium in "Biscuit"

Undermount 30" Single in "Truffle"

Undermount Large in "Café Brown"

Undermount Cascade in "Metallic Gray"