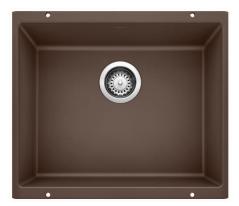

Undermount Double in "Biscuit"

Undermount 1 ¾ Bowl Reserve in "Truffle"

– Low Divide

Topmount Super Single in "Café Brown"

## **PRECIS COLLECTION**

Undermount 1 3/4 Bowl in "White" - Low Divide

Undermount Medium in "Biscuit"

Undermount 30" Single in "Truffle"

Undermount Large in "Café Brown"

Undermount Cascade in "Metallic Gray"