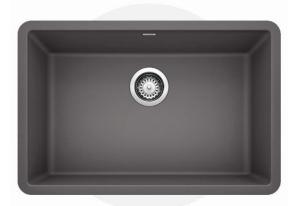

## **PRECIS COLLECTION**

Undermount 1 3/4 Bowl in "White" - Low Divide

Undermount Medium in "Biscuit"

Undermount 30" Single in "Truffle"

Undermount Large in "Café Brown"

Undermount Cascade in "Metallic Gray"

Undermount 27" Single in "Cinder"

Undermount 1 3/4 Bowl in "Anthracite"