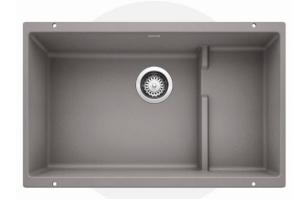

## **PRECIS COLLECTION**

Undermount 1 3/4 Bowl in "White" - Low Divide

Undermount Medium in "Biscuit"

Undermount 30" Single in "Truffle"

Undermount Large in "Café Brown"

Undermount Cascade in "Metallic Gray"