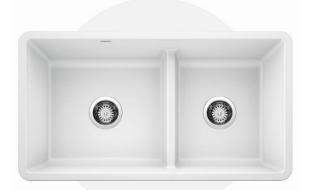

## **DIAMOND COLLECTION**

Undermount 1 3/4 Bowl in "White"

Undermount Super Single in "Cement Gray"

Undermount Single in "Metallic Gray"

Topmount Bar Sink in "Cinder"

Undermount Double in "Anthracite" – Low Divide